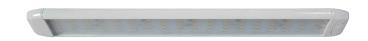

#### Part No. 0-668-37

Slim 12/24 volt LED roof lamp, 72 bright white LED's, integral on/off switch, surface mounting, low current draw 0.4 amp at 12 volt dc, white aluminium housing, splashproof. CE approved.