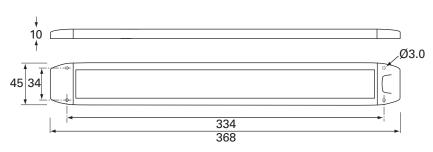

## Technical Drawing (not to scale)

### **Specification**

Type LED roof lamp
Voltage 12/24 volt dc
Current (12v) 0.44 amp
LED 72 white LED's

Illumination 1060 lux at 30cm, 504 Lumen's

Housing Aluminum Lens Polycarbonate

Weight 175g

Dimensions I 368 x w 45 x h 10mm