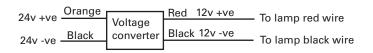

#### **Additional information**

Red wire 12v +ve Black wire -ve ground

For 24v application, connect the voltage converter (included with product). Orange wire 24v +ve.

## Wiring Diagram